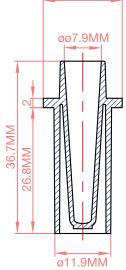

### **Pediatric Micro Sample Cup, Polystyrene (PS)**

Item# 110915

### **Technical Specifications**

Autoclavable: No Brittleness temperature: 20°C

Maximum temperature: 90°C

Sterility: Non-sterile

Micro sample cup, PS

Description

Note: All instruments and names of manufacturers mentioned herein are the trademarks of their respective companies and are used for reference purposes only.