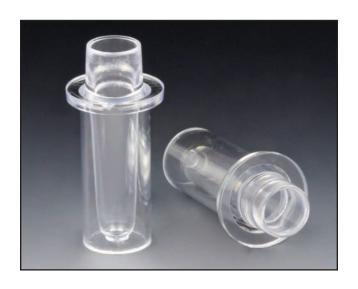

### **Pediatric Micro Sample Cup, Polystyrene (PS)**

Item# 110915

# **Description**These Globe Scientification

These Globe Scientific micro sample cups are designed for use on automated instrumentation including the Hitachi®, Elecsys®, Cobas Integra® and Core® analyzers. They are made to exact specifications and provide excellent optical clarity.